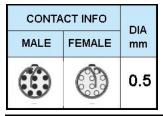

## PUSH-PULL PLUG, 10 PIN CONTACTS, SOLDER, 4.2 MM COLLET, STRAIN RELIEF NUT

| KEY SPECIFICATIONS   |              |
|----------------------|--------------|
| CONNECTOR SERIES     | PSG          |
| CONNECTOR SIZE       | 1B           |
| CONNECTOR GENDER     | MALE         |
| CODING               | G            |
| LOCKING STYLE        | SELF LOCKING |
| ATTACHMENT METHOD    | SOLDER       |
| IP RATING            | IP 50        |
| COLLET SIZE          | 4.2 MM       |
| STANDARD MATE SERIES | FSG          |