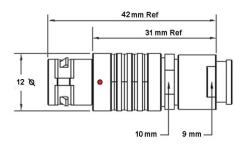

## PSG.1B.310.CLAD42Z

## PUSH-PULL PLUG, 10 PIN CONTACTS, SOLDER, 4.2 MM COLLET, STRAIN RELIEF NUT

| KEY SPECIFICATIONS   |              |
|----------------------|--------------|
| CONNECTOR SERIES     | PSG          |
| CONNECTOR SIZE       | 1B           |
| CONNECTOR GENDER     | MALE         |
| CODING               | G            |
| LOCKING STYLE        | SELF LOCKING |
| ATTACHMENT METHOD    | SOLDER       |
| IP RATING            | IP 50        |
| COLLET SIZE          | 4.2 MM       |
| STANDARD MATE SERIES | FSG          |