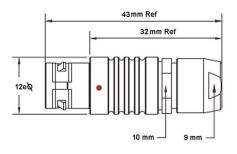

## PSG.1B.310.CLAD62

## PUSH-PULL PLUG, 10 PIN CONTACTS, SOLDER, 6.2 MM COLLET

| KEY SPECIFICATIONSA  |              |
|----------------------|--------------|
| CONNECTOR SERIES     | PSG          |
| CONNECTOR SIZE       | 1B           |
| CONNECTOR GENDER     | MALE         |
| CODING               | G            |
| LOCKING STYLE        | SELF LOCKING |
| ATTACHMENT METHOD    | SOLDER       |
| IP RATING            | IP 50        |
| COLLET SIZE          | 6.2 MM       |
| STANDARD MATE SERIES | FSG          |