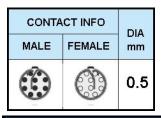

## PUSH-PULL PLUG, 10 PIN CONTACTS, SOLDER, 6.2 MM COLLET

| KEY SPECIFICATIONSA  |              |
|----------------------|--------------|
| CONNECTOR SERIES     | PSG          |
| CONNECTOR SIZE       | 1B           |
| CONNECTOR GENDER     | MALE         |
| CODING               | G            |
| LOCKING STYLE        | SELF LOCKING |
| ATTACHMENT METHOD    | SOLDER       |
| IP RATING            | IP 50        |
| COLLET SIZE          | 6.2 MM       |
| STANDARD MATE SERIES | FSG          |