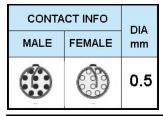

## PUSH-PULL PLUG, 10 PIN CONTACTS, SOLDER, 6.2 MM COLLET, STRAIN RELIEF NUT

| KEY SPECIFICATIONS   |              |
|----------------------|--------------|
| CONNECTOR SERIES     | PSG          |
| CONNECTOR SIZE       | 1B           |
| CONNECTOR GENDER     | MALE         |
| CODING               | G            |
| LOCKING STYLE        | SELF LOCKING |
| ATTACHMENT METHOD    | SOLDER       |
| IP RATING            | IP 50        |
| COLLET SIZE          | 6.2 MM       |
| STANDARD MATE SERIES | FSG          |