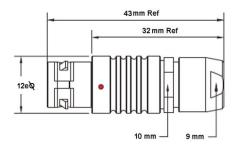

## PSG.1B.310.CLAD72

## PUSH-PULL PLUG, 10 PIN CONTACTS, SOLDER, 7.2 MM COLLET

| CONTACT INFO |           |
|--------------|-----------|
| FEMALE       | DIA<br>mm |
|              | 0.5       |
|              | I         |

| KEY SPECIFICATIONSA  |              |
|----------------------|--------------|
| CONNECTOR SERIES     | PSG          |
| CONNECTOR SIZE       | 1B           |
| CONNECTOR GENDER     | MALE         |
| CODING               | G            |
| LOCKING STYLE        | SELF LOCKING |
| ATTACHMENT METHOD    | SOLDER       |
| IP RATING            | IP 50        |
| COLLET SIZE          | 7.2 MM       |
| STANDARD MATE SERIES | FSG          |