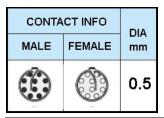

## PUSH-PULL PLUG, 10 PIN CONTACTS, SOLDER, 7.2 MM COLLET, STRAIN RELIEF NUT

| KEY SPECIFICATIONS   |              |
|----------------------|--------------|
| CONNECTOR SERIES     | PSG          |
| CONNECTOR SIZE       | 1B           |
| CONNECTOR GENDER     | MALE         |
| CODING               | G            |
| LOCKING STYLE        | SELF LOCKING |
| ATTACHMENT METHOD    | SOLDER       |
| IP RATING            | IP 50        |
| COLLET SIZE          | 7.2 MM       |
| STANDARD MATE SERIES | FSG          |