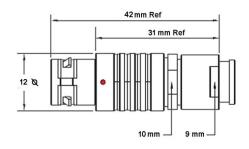

## PSG.1B.310.CLAD72Z

## PUSH-PULL PLUG, 10 PIN CONTACTS, SOLDER, 7.2 MM COLLET, STRAIN RELIEF NUT

| KEY SPECIFICATIONS   |              |
|----------------------|--------------|
| CONNECTOR SERIES     | PSG          |
| CONNECTOR SIZE       | 1B           |
| CONNECTOR GENDER     | MALE         |
| CODING               | G            |
| LOCKING STYLE        | SELF LOCKING |
| ATTACHMENT METHOD    | SOLDER       |
| IP RATING            | IP 50        |
| COLLET SIZE          | 7.2 MM       |
| STANDARD MATE SERIES | FSG          |