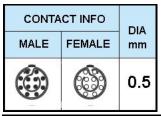

## PUSH-PULL PLUG, 12 PIN CONTACTS, SOLDER, 4.2 MM COLLET, STRAIN RELIEF NUT

| KEY SPECIFICATIONS   |              |
|----------------------|--------------|
| CONNECTOR SERIES     | PSG          |
| CONNECTOR SIZE       | 1B           |
| CONNECTOR GENDER     | MALE         |
| CODING               | G            |
| LOCKING STYLE        | SELF LOCKING |
| ATTACHMENT METHOD    | SOLDER       |
| IP RATING            | IP 50        |
| COLLET SIZE          | 4.2 MM       |
| STANDARD MATE SERIES | FSG          |