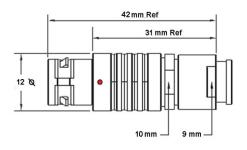

## PSG.1B.312.CLAD42Z

## PUSH-PULL PLUG, 12 PIN CONTACTS, SOLDER, 4.2 MM COLLET, STRAIN RELIEF NUT

| KEY SPECIFICATIONS   |              |
|----------------------|--------------|
| CONNECTOR SERIES     | PSG          |
| CONNECTOR SIZE       | 1B           |
| CONNECTOR GENDER     | MALE         |
| CODING               | G            |
| LOCKING STYLE        | SELF LOCKING |
| ATTACHMENT METHOD    | SOLDER       |
| IP RATING            | IP 50        |
| COLLET SIZE          | 4.2 MM       |
| STANDARD MATE SERIES | FSG          |