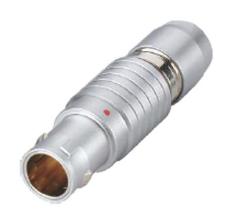

## PSG.1B.312.CLAD62

## PUSH-PULL PLUG, 12 PIN CONTACTS, SOLDER, 6.2 MM COLLET

| CONTACT INFO |           |
|--------------|-----------|
| FEMALE       | DIA<br>mm |
|              | 0.5       |
|              |           |

| KEY SPECIFICATIONSA  |              |
|----------------------|--------------|
| CONNECTOR SERIES     | PSG          |
| CONNECTOR SIZE       | 1B           |
| CONNECTOR GENDER     | MALE         |
| CODING               | G            |
| LOCKING STYLE        | SELF LOCKING |
| ATTACHMENT METHOD    | SOLDER       |
| IP RATING            | IP 50        |
| COLLET SIZE          | 6.2 MM       |
| STANDARD MATE SERIES | FSG          |