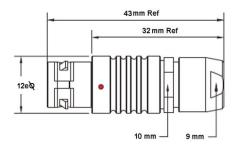

## PSG.1B.312.CLAD62

## PUSH-PULL PLUG, 12 PIN CONTACTS, SOLDER, 6.2 MM COLLET

| CONTACT INFO |           |
|--------------|-----------|
| FEMALE       | DIA<br>mm |
|              | 0.5       |
|              |           |

| KEY SPECIFICATIONSA  |              |
|----------------------|--------------|
| CONNECTOR SERIES     | PSG          |
| CONNECTOR SIZE       | 1B           |
| CONNECTOR GENDER     | MALE         |
| CODING               | G            |
| LOCKING STYLE        | SELF LOCKING |
| ATTACHMENT METHOD    | SOLDER       |
| IP RATING            | IP 50        |
| COLLET SIZE          | 6.2 MM       |
| STANDARD MATE SERIES | FSG          |