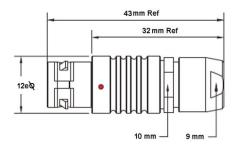

## PSG.1B.312.CLAD72

## PUSH-PULL PLUG, 12 PIN CONTACTS, SOLDER, 7.2 MM COLLET

| CONTACT INFO |           |
|--------------|-----------|
| FEMALE       | DIA<br>mm |
|              | 0.5       |
|              |           |

| KEY SPECIFICATIONSA  |              |
|----------------------|--------------|
| CONNECTOR SERIES     | PSG          |
| CONNECTOR SIZE       | 1B           |
| CONNECTOR GENDER     | MALE         |
| CODING               | G            |
| LOCKING STYLE        | SELF LOCKING |
| ATTACHMENT METHOD    | SOLDER       |
| IP RATING            | IP 50        |
| COLLET SIZE          | 7.2 MM       |
| STANDARD MATE SERIES | FSG          |