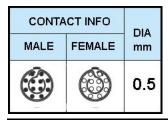

## PUSH-PULL PLUG, 12 PIN CONTACTS, SOLDER, 7.6 MM COLLET, STRAIN RELIEF NUT

| KEY SPECIFICATIONS   |              |
|----------------------|--------------|
| CONNECTOR SERIES     | PSG          |
| CONNECTOR SIZE       | 1B           |
| CONNECTOR GENDER     | MALE         |
| CODING               | G            |
| LOCKING STYLE        | SELF LOCKING |
| ATTACHMENT METHOD    | SOLDER       |
| IP RATING            | IP 50        |
| COLLET SIZE          | 7.6 MM       |
| STANDARD MATE SERIES | FSG          |