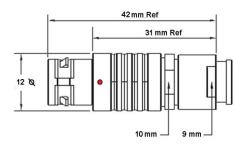

## PUSH-PULL PLUG, 12 PIN CONTACTS, SOLDER, 7.6 MM COLLET, STRAIN RELIEF NUT

| KEY SPECIFICATIONS   |              |
|----------------------|--------------|
| CONNECTOR SERIES     | PSG          |
| CONNECTOR SIZE       | 1B           |
| CONNECTOR GENDER     | MALE         |
| CODING               | G            |
| LOCKING STYLE        | SELF LOCKING |
| ATTACHMENT METHOD    | SOLDER       |
| IP RATING            | IP 50        |
| COLLET SIZE          | 7.6 MM       |
| STANDARD MATE SERIES | FSG          |