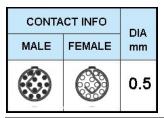

## PUSH-PULL PLUG, 14 PIN CONTACTS, SOLDER, 5.2 MM COLLET, STRAIN RELIEF NUT

| KEY SPECIFICATIONS   |              |
|----------------------|--------------|
| CONNECTOR SERIES     | PSG          |
| CONNECTOR SIZE       | 1B           |
| CONNECTOR GENDER     | MALE         |
| CODING               | G            |
| LOCKING STYLE        | SELF LOCKING |
| ATTACHMENT METHOD    | SOLDER       |
| IP RATING            | IP 50        |
| COLLET SIZE          | 5.2 MM       |
| STANDARD MATE SERIES | FSG          |