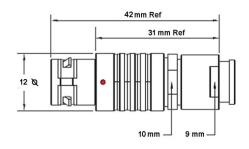

## PSG.1B.314.CLAD52Z

## PUSH-PULL PLUG, 14 PIN CONTACTS, SOLDER, 5.2 MM COLLET, STRAIN RELIEF NUT

| KEY SPECIFICATIONS   |              |
|----------------------|--------------|
| CONNECTOR SERIES     | PSG          |
| CONNECTOR SIZE       | 1B           |
| CONNECTOR GENDER     | MALE         |
| CODING               | G            |
| LOCKING STYLE        | SELF LOCKING |
| ATTACHMENT METHOD    | SOLDER       |
| IP RATING            | IP 50        |
| COLLET SIZE          | 5.2 MM       |
| STANDARD MATE SERIES | FSG          |