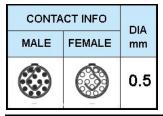

## PUSH-PULL PLUG, 14 PIN CONTACTS, SOLDER, 6.2 MM COLLET, STRAIN RELIEF NUT

| KEY SPECIFICATIONS   |              |
|----------------------|--------------|
| CONNECTOR SERIES     | PSG          |
| CONNECTOR SIZE       | 1B           |
| CONNECTOR GENDER     | MALE         |
| CODING               | G            |
| LOCKING STYLE        | SELF LOCKING |
| ATTACHMENT METHOD    | SOLDER       |
| IP RATING            | IP 50        |
| COLLET SIZE          | 6.2 MM       |
| STANDARD MATE SERIES | FSG          |

| GENERAL SPECIFICATIONS  |                                  |
|-------------------------|----------------------------------|
| TEMPERATURE RANGE       | -55 DEG C - +200 DEG C           |
| INSULATOR MATERIAL      | PEEK                             |
| SOLDER CONTACT MATERIAL | COPPER ALLOY, GOLD PLATED        |
| CONNECTOR BODY MATERIAL | BRASS, NICKEL PLATED             |
| COUPLING NUT, SCREW     | BRASS, CHROME PLATED             |
| INSULATION RESISTANCE   | EQUAL OR GREATER THAN 100 M-OHMS |