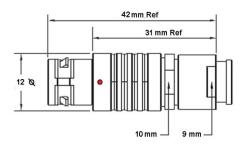

## PSG.1B.314.CLAD62Z

## PUSH-PULL PLUG, 14 PIN CONTACTS, SOLDER, 6.2 MM COLLET, STRAIN RELIEF NUT

| KEY SPECIFICATIONS   |              |
|----------------------|--------------|
| CONNECTOR SERIES     | PSG          |
| CONNECTOR SIZE       | 1B           |
| CONNECTOR GENDER     | MALE         |
| CODING               | G            |
| LOCKING STYLE        | SELF LOCKING |
| ATTACHMENT METHOD    | SOLDER       |
| IP RATING            | IP 50        |
| COLLET SIZE          | 6.2 MM       |
| STANDARD MATE SERIES | FSG          |