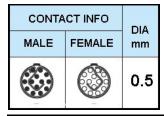

## PUSH-PULL PLUG, 14 PIN CONTACTS, SOLDER, 7.2 MM COLLET, STRAIN RELIEF NUT

| KEY SPECIFICATIONS   |              |
|----------------------|--------------|
| CONNECTOR SERIES     | PSG          |
| CONNECTOR SIZE       | 1B           |
| CONNECTOR GENDER     | MALE         |
| CODING               | G            |
| LOCKING STYLE        | SELF LOCKING |
| ATTACHMENT METHOD    | SOLDER       |
| IP RATING            | IP 50        |
| COLLET SIZE          | 7.2 MM       |
| STANDARD MATE SERIES | FSG          |

| GENERAL SPECIFICATIONS  |                                  |
|-------------------------|----------------------------------|
| TEMPERATURE RANGE       | -55 DEG C - +200 DEG C           |
| INSULATOR MATERIAL      | PEEK                             |
| SOLDER CONTACT MATERIAL | COPPER ALLOY, GOLD PLATED        |
| CONNECTOR BODY MATERIAL | BRASS, NICKEL PLATED             |
| COUPLING NUT, SCREW     | BRASS, CHROME PLATED             |
| INSULATION RESISTANCE   | EQUAL OR GREATER THAN 100 M-OHMS |