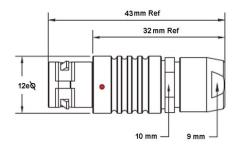

## PSG.1B.314.CLAD76

## PUSH-PULL PLUG, 14 PIN CONTACTS, SOLDER, 7.6 MM COLLET

| CONTACT INFO |        | DIA |
|--------------|--------|-----|
| MALE         | FEMALE | mm  |
|              |        | 0.5 |

| KEY SPECIFICATIONSA  |              |  |
|----------------------|--------------|--|
| CONNECTOR SERIES     | PSG          |  |
| CONNECTOR SIZE       | 1B           |  |
| CONNECTOR GENDER     | MALE         |  |
| CODING               | G            |  |
| LOCKING STYLE        | SELF LOCKING |  |
| ATTACHMENT METHOD    | SOLDER       |  |
| IP RATING            | IP 50        |  |
| COLLET SIZE          | 7.6 MM       |  |
| STANDARD MATE SERIES | FSG          |  |