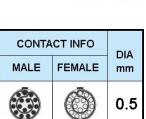

## PUSH-PULL PLUG, 16 PIN CONTACTS, SOLDER, 4.2 MM COLLET, STRAIN RELIEF NUT

| KEY SPECIFICATIONS   |              |
|----------------------|--------------|
| CONNECTOR SERIES     | PSG          |
| CONNECTOR SIZE       | 1B           |
| CONNECTOR GENDER     | MALE         |
| CODING               | G            |
| LOCKING STYLE        | SELF LOCKING |
| ATTACHMENT METHOD    | SOLDER       |
| IP RATING            | IP 50        |
| COLLET SIZE          | 4.2 MM       |
| STANDARD MATE SERIES | FSG          |

| GENERAL SPECIFICATIONS  |                                  |
|-------------------------|----------------------------------|
| TEMPERATURE RANGE       | -55 DEG C - +200 DEG C           |
| INSULATOR MATERIAL      | PEEK                             |
| SOLDER CONTACT MATERIAL | COPPER ALLOY, GOLD PLATED        |
| CONNECTOR BODY MATERIAL | BRASS, NICKEL PLATED             |
| COUPLING NUT, SCREW     | BRASS, CHROME PLATED             |
| INSULATION RESISTANCE   | EQUAL OR GREATER THAN 100 M-OHMS |