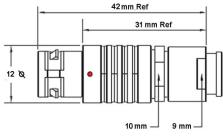

## PSG.1B.316.CLAD42Z

## PUSH-PULL PLUG, 16 PIN CONTACTS, SOLDER, 4.2 MM COLLET, STRAIN RELIEF NUT

| KEY SPECIFICATIONS   |              |
|----------------------|--------------|
| CONNECTOR SERIES     | PSG          |
| CONNECTOR SIZE       | 1B           |
| CONNECTOR GENDER     | MALE         |
| CODING               | G            |
| LOCKING STYLE        | SELF LOCKING |
| ATTACHMENT METHOD    | SOLDER       |
| IP RATING            | IP 50        |
| COLLET SIZE          | 4.2 MM       |
| STANDARD MATE SERIES | FSG          |