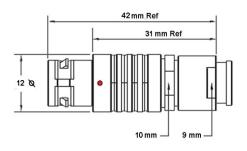

## PSG.1B.316.CLAD52Z

## PUSH-PULL PLUG, 16 PIN CONTACTS, SOLDER, 5.2 MM COLLET, STRAIN RELIEF NUT

| KEY SPECIFICATIONS   |              |
|----------------------|--------------|
| CONNECTOR SERIES     | PSG          |
| CONNECTOR SIZE       | 1B           |
| CONNECTOR GENDER     | MALE         |
| CODING               | G            |
| LOCKING STYLE        | SELF LOCKING |
| ATTACHMENT METHOD    | SOLDER       |
| IP RATING            | IP 50        |
| COLLET SIZE          | 5.2 MM       |
| STANDARD MATE SERIES | FSG          |