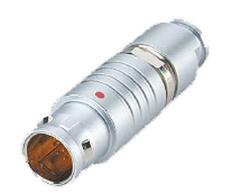

## PSG.1B.316.CLAD72Z

## PUSH-PULL PLUG, 16 PIN CONTACTS, SOLDER, 7.2 MM COLLET, STRAIN RELIEF NUT

| KEY SPECIFICATIONS   |              |
|----------------------|--------------|
| CONNECTOR SERIES     | PSG          |
| CONNECTOR SIZE       | 1B           |
| CONNECTOR GENDER     | MALE         |
| CODING               | G            |
| LOCKING STYLE        | SELF LOCKING |
| ATTACHMENT METHOD    | SOLDER       |
| IP RATING            | IP 50        |
| COLLET SIZE          | 7.2 MM       |
| STANDARD MATE SERIES | FSG          |