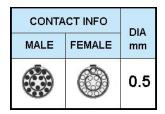

## PUSH-PULL PLUG, 16 PIN CONTACTS, SOLDER, 7.2 MM COLLET, STRAIN RELIEF NUT

| KEY SPECIFICATIONS   |              |
|----------------------|--------------|
| CONNECTOR SERIES     | PSG          |
| CONNECTOR SIZE       | 1B           |
| CONNECTOR GENDER     | MALE         |
| CODING               | G            |
| LOCKING STYLE        | SELF LOCKING |
| ATTACHMENT METHOD    | SOLDER       |
| IP RATING            | IP 50        |
| COLLET SIZE          | 7.2 MM       |
| STANDARD MATE SERIES | FSG          |