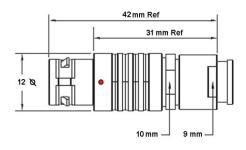

## PSG.1B.316.CLAD72Z

## PUSH-PULL PLUG, 16 PIN CONTACTS, SOLDER, 7.2 MM COLLET, STRAIN RELIEF NUT

| KEY SPECIFICATIONS   |              |
|----------------------|--------------|
| CONNECTOR SERIES     | PSG          |
| CONNECTOR SIZE       | 1B           |
| CONNECTOR GENDER     | MALE         |
| CODING               | G            |
| LOCKING STYLE        | SELF LOCKING |
| ATTACHMENT METHOD    | SOLDER       |
| IP RATING            | IP 50        |
| COLLET SIZE          | 7.2 MM       |
| STANDARD MATE SERIES | FSG          |