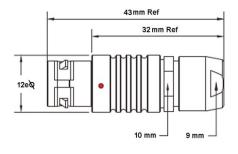

## PSG.1B.316.CLAD76

## PUSH-PULL PLUG, 16 PIN CONTACTS, SOLDER, 7.6 MM COLLET

| CONTACT INFO |        | DIA |
|--------------|--------|-----|
| MALE         | FEMALE | mm  |
|              |        | 0.5 |

| KEY SPECIFICATIONSA  |                |  |
|----------------------|----------------|--|
| CONNECTOR SERIES     | PSG            |  |
| CONNECTOR SIZE       | 1B             |  |
| CONNECTOR GENDER     | MALE           |  |
| CODING               | G              |  |
| LOCKING STYLE        | SELF LOCKING   |  |
| ATTACHMENT METHOD    | CRIMP / SOLDER |  |
| IP RATING            | IP 50          |  |
| COLLET SIZE          | 7.6 MM         |  |
| STANDARD MATE SERIES | FSG            |  |