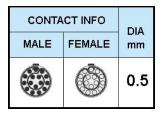

## PUSH-PULL PLUG, 16 PIN CONTACTS, SOLDER, 7.6 MM COLLET, STRAIN RELIEF NUT

| KEY SPECIFICATIONS   |              |
|----------------------|--------------|
| CONNECTOR SERIES     | PSG          |
| CONNECTOR SIZE       | 1B           |
| CONNECTOR GENDER     | MALE         |
| CODING               | G            |
| LOCKING STYLE        | SELF LOCKING |
| ATTACHMENT METHOD    | SOLDER       |
| IP RATING            | IP 50        |
| COLLET SIZE          | 7.6 MM       |
| STANDARD MATE SERIES | FSG          |