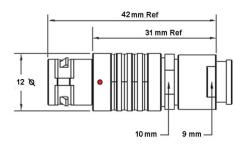

## PUSH-PULL PLUG, 16 PIN CONTACTS, SOLDER, 7.6 MM COLLET, STRAIN RELIEF NUT

| KEY SPECIFICATIONS   |              |
|----------------------|--------------|
| CONNECTOR SERIES     | PSG          |
| CONNECTOR SIZE       | 1B           |
| CONNECTOR GENDER     | MALE         |
| CODING               | G            |
| LOCKING STYLE        | SELF LOCKING |
| ATTACHMENT METHOD    | SOLDER       |
| IP RATING            | IP 50        |
| COLLET SIZE          | 7.6 MM       |
| STANDARD MATE SERIES | FSG          |