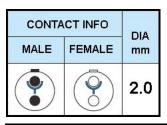

## PUSH-PULL PLUG, 2 PIN CONTACTS, SOLDER, 4.2 MM COLLET

| KEY SPECIFICATIONS   |              |
|----------------------|--------------|
| CONNECTOR SERIES     | PSG          |
| CONNECTOR SIZE       | 2В           |
| CONNECTOR GENDER     | MALE         |
| CODING               | G            |
| LOCKING STYLE        | SELF LOCKING |
| ATTACHMENT METHOD    | SOLDER       |
| IP RATING            | IP 50        |
| COLLET SIZE          | 4.2 MM       |
| STANDARD MATE SERIES | FSG          |