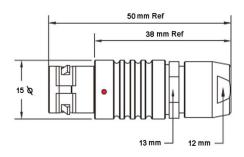

## PSG.2B.302.CLAD42

## PUSH-PULL PLUG, 2 PIN CONTACTS, SOLDER, 4.2 MM COLLET

| KEY SPECIFICATIONS   |              |
|----------------------|--------------|
| CONNECTOR SERIES     | PSG          |
| CONNECTOR SIZE       | 2В           |
| CONNECTOR GENDER     | MALE         |
| CODING               | G            |
| LOCKING STYLE        | SELF LOCKING |
| ATTACHMENT METHOD    | SOLDER       |
| IP RATING            | IP 50        |
| COLLET SIZE          | 4.2 MM       |
| STANDARD MATE SERIES | FSG          |