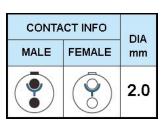

## PUSH-PULL PLUG, 2 PIN CONTACTS, SOLDER, 6.2 MM COLLET, STRAIN RELIEF NUT

| KEY SPECIFICATIONS   |              |
|----------------------|--------------|
| CONNECTOR SERIES     | PSG          |
| CONNECTOR SIZE       | 2В           |
| CONNECTOR GENDER     | MALE         |
| CODING               | G            |
| LOCKING STYLE        | SELF LOCKING |
| ATTACHMENT METHOD    | SOLDER       |
| IP RATING            | IP 50        |
| COLLET SIZE          | 6.2 MM       |
| STANDARD MATE SERIES | FSG          |