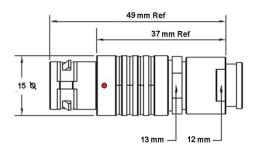

## PSG.2B.302.CLAD62Z

## PUSH-PULL PLUG, 2 PIN CONTACTS, SOLDER, 6.2 MM COLLET, STRAIN RELIEF NUT

| KEY SPECIFICATIONS   |              |
|----------------------|--------------|
| CONNECTOR SERIES     | PSG          |
| CONNECTOR SIZE       | 2В           |
| CONNECTOR GENDER     | MALE         |
| CODING               | G            |
| LOCKING STYLE        | SELF LOCKING |
| ATTACHMENT METHOD    | SOLDER       |
| IP RATING            | IP 50        |
| COLLET SIZE          | 6.2 MM       |
| STANDARD MATE SERIES | FSG          |