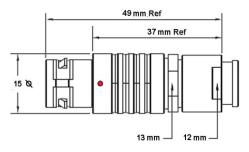

## PUSH-PULL PLUG, 2 PIN CONTACTS, SOLDER, 7.2 MM COLLET, STRAIN RELIEF NUT

| KEY SPECIFICATIONS   |              |
|----------------------|--------------|
| CONNECTOR SERIES     | PSG          |
| CONNECTOR SIZE       | 2В           |
| CONNECTOR GENDER     | MALE         |
| CODING               | G            |
| LOCKING STYLE        | SELF LOCKING |
| ATTACHMENT METHOD    | SOLDER       |
| IP RATING            | IP 50        |
| COLLET SIZE          | 7.2 MM       |
| STANDARD MATE SERIES | FSG          |