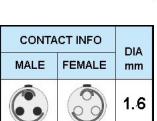

## PUSH-PULL PLUG, 3 PIN CONTACTS, SOLDER, 6.2 MM COLLET, STRAIN RELIEF NUT

| KEY SPECIFICATIONS   |              |
|----------------------|--------------|
| CONNECTOR SERIES     | PSG          |
| CONNECTOR SIZE       | 2В           |
| CONNECTOR GENDER     | MALE         |
| CODING               | G            |
| LOCKING STYLE        | SELF LOCKING |
| ATTACHMENT METHOD    | SOLDER       |
| IP RATING            | IP 50        |
| COLLET SIZE          | 6.2 MM       |
| STANDARD MATE SERIES | FSG          |