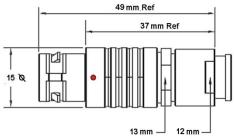

## PSG.2B.303.CLAD62Z

## PUSH-PULL PLUG, 3 PIN CONTACTS, SOLDER, 6.2 MM COLLET, STRAIN RELIEF NUT

| KEY SPECIFICATIONS   |              |
|----------------------|--------------|
| CONNECTOR SERIES     | PSG          |
| CONNECTOR SIZE       | 2В           |
| CONNECTOR GENDER     | MALE         |
| CODING               | G            |
| LOCKING STYLE        | SELF LOCKING |
| ATTACHMENT METHOD    | SOLDER       |
| IP RATING            | IP 50        |
| COLLET SIZE          | 6.2 MM       |
| STANDARD MATE SERIES | FSG          |