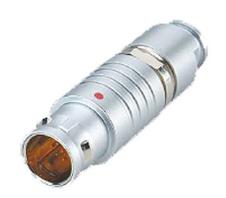

## PSG.2B.303.CLAD62Z

## PUSH-PULL PLUG, 3 PIN CONTACTS, SOLDER, 6.2 MM COLLET, STRAIN RELIEF NUT

| KEY SPECIFICATIONS   |              |
|----------------------|--------------|
| CONNECTOR SERIES     | PSG          |
| CONNECTOR SIZE       | 2В           |
| CONNECTOR GENDER     | MALE         |
| CODING               | G            |
| LOCKING STYLE        | SELF LOCKING |
| ATTACHMENT METHOD    | SOLDER       |
| IP RATING            | IP 50        |
| COLLET SIZE          | 6.2 MM       |
| STANDARD MATE SERIES | FSG          |