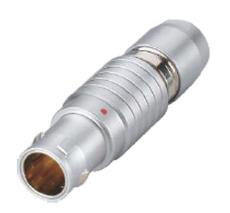

## PSG.2B.303.CLAD82

## PUSH-PULL PLUG, 3 PIN CONTACTS, SOLDER, 8.2 MM COLLET

| KEY SPECIFICATIONS   |              |
|----------------------|--------------|
| CONNECTOR SERIES     | PSG          |
| CONNECTOR SIZE       | 2В           |
| CONNECTOR GENDER     | MALE         |
| CODING               | G            |
| LOCKING STYLE        | SELF LOCKING |
| ATTACHMENT METHOD    | SOLDER       |
| IP RATING            | IP 50        |
| COLLET SIZE          | 8.2 MM       |
| STANDARD MATE SERIES | FSG          |