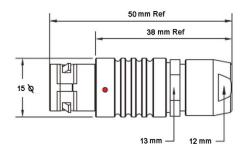

## PSG.2B.303.CLAD82

## PUSH-PULL PLUG, 3 PIN CONTACTS, SOLDER, 8.2 MM COLLET

| KEY SPECIFICATIONS   |              |
|----------------------|--------------|
| CONNECTOR SERIES     | PSG          |
| CONNECTOR SIZE       | 2В           |
| CONNECTOR GENDER     | MALE         |
| CODING               | G            |
| LOCKING STYLE        | SELF LOCKING |
| ATTACHMENT METHOD    | SOLDER       |
| IP RATING            | IP 50        |
| COLLET SIZE          | 8.2 MM       |
| STANDARD MATE SERIES | FSG          |