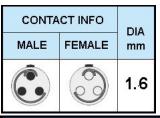

## PUSH-PULL PLUG, 3 PIN CONTACTS, SOLDER, 8.2 MM COLLET

| KEY SPECIFICATIONS   |              |
|----------------------|--------------|
| CONNECTOR SERIES     | PSG          |
| CONNECTOR SIZE       | 2В           |
| CONNECTOR GENDER     | MALE         |
| CODING               | G            |
| LOCKING STYLE        | SELF LOCKING |
| ATTACHMENT METHOD    | SOLDER       |
| IP RATING            | IP 50        |
| COLLET SIZE          | 8.2 MM       |
| STANDARD MATE SERIES | FSG          |