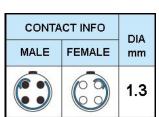

## PSG.2B.304.CLAD42Z

## PUSH-PULL PLUG, 4 PIN CONTACTS, SOLDER, 4.2 MM COLLET, STRAIN RELIEF NUT

| KEY SPECIFICATIONS   |              |
|----------------------|--------------|
| CONNECTOR SERIES     | PSG          |
| CONNECTOR SIZE       | 2В           |
| CONNECTOR GENDER     | MALE         |
| CODING               | G            |
| LOCKING STYLE        | SELF LOCKING |
| ATTACHMENT METHOD    | SOLDER       |
| IP RATING            | IP 50        |
| COLLET SIZE          | 4.2 MM       |
| STANDARD MATE SERIES | FSG          |