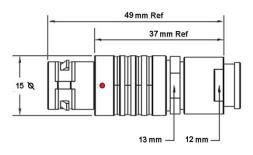

## PSG.2B.304.CLAD42Z

## PUSH-PULL PLUG, 4 PIN CONTACTS, SOLDER, 4.2 MM COLLET, STRAIN RELIEF NUT

| KEY SPECIFICATIONS   |              |
|----------------------|--------------|
| CONNECTOR SERIES     | PSG          |
| CONNECTOR SIZE       | 2В           |
| CONNECTOR GENDER     | MALE         |
| CODING               | G            |
| LOCKING STYLE        | SELF LOCKING |
| ATTACHMENT METHOD    | SOLDER       |
| IP RATING            | IP 50        |
| COLLET SIZE          | 4.2 MM       |
| STANDARD MATE SERIES | FSG          |