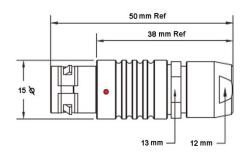

## PSG.2B.304.CLAD62

## PUSH-PULL PLUG, 4 PIN CONTACTS, SOLDER, 6.2 MM COLLET

| KEY SPECIFICATIONS   |              |
|----------------------|--------------|
| CONNECTOR SERIES     | PSG          |
| CONNECTOR SIZE       | 2В           |
| CONNECTOR GENDER     | MALE         |
| CODING               | G            |
| LOCKING STYLE        | SELF LOCKING |
| ATTACHMENT METHOD    | SOLDER       |
| IP RATING            | IP 50        |
| COLLET SIZE          | 6.2 MM       |
| STANDARD MATE SERIES | FSG          |