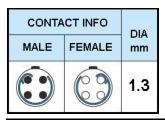

## PSG.2B.304.CLAD62

## PUSH-PULL PLUG, 4 PIN CONTACTS, SOLDER, 6.2 MM COLLET

| KEY SPECIFICATIONS   |              |
|----------------------|--------------|
| CONNECTOR SERIES     | PSG          |
| CONNECTOR SIZE       | 2В           |
| CONNECTOR GENDER     | MALE         |
| CODING               | G            |
| LOCKING STYLE        | SELF LOCKING |
| ATTACHMENT METHOD    | SOLDER       |
| IP RATING            | IP 50        |
| COLLET SIZE          | 6.2 MM       |
| STANDARD MATE SERIES | FSG          |