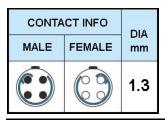

## PUSH-PULL PLUG, 4 PIN CONTACTS, SOLDER, 8.2 MM COLLET

| KEY SPECIFICATIONS   |              |
|----------------------|--------------|
| CONNECTOR SERIES     | PSG          |
| CONNECTOR SIZE       | 2В           |
| CONNECTOR GENDER     | MALE         |
| CODING               | G            |
| LOCKING STYLE        | SELF LOCKING |
| ATTACHMENT METHOD    | SOLDER       |
| IP RATING            | IP 50        |
| COLLET SIZE          | 8.2 MM       |
| STANDARD MATE SERIES | FSG          |