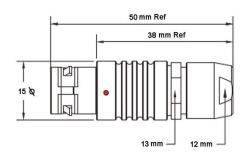

## PSG.2B.304.CLAD82

## PUSH-PULL PLUG, 4 PIN CONTACTS, SOLDER, 8.2 MM COLLET

| KEY SPECIFICATIONS   |              |
|----------------------|--------------|
| CONNECTOR SERIES     | PSG          |
| CONNECTOR SIZE       | 2В           |
| CONNECTOR GENDER     | MALE         |
| CODING               | G            |
| LOCKING STYLE        | SELF LOCKING |
| ATTACHMENT METHOD    | SOLDER       |
| IP RATING            | IP 50        |
| COLLET SIZE          | 8.2 MM       |
| STANDARD MATE SERIES | FSG          |