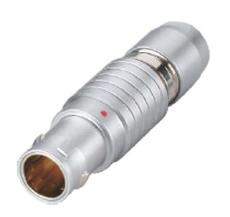

## PSG.2B.304.CLAD82

## PUSH-PULL PLUG, 4 PIN CONTACTS, SOLDER, 8.2 MM COLLET

| KEY SPECIFICATIONS   |              |
|----------------------|--------------|
| CONNECTOR SERIES     | PSG          |
| CONNECTOR SIZE       | 2В           |
| CONNECTOR GENDER     | MALE         |
| CODING               | G            |
| LOCKING STYLE        | SELF LOCKING |
| ATTACHMENT METHOD    | SOLDER       |
| IP RATING            | IP 50        |
| COLLET SIZE          | 8.2 MM       |
| STANDARD MATE SERIES | FSG          |