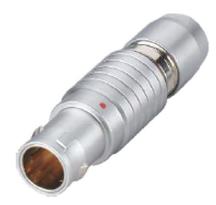

PSG.2B.305.CLAD62 PUSH-PULL PLUG, 5 PIN CONTACTS, SOLDER, 6.2 MM COLLET

| KEY SPECIFICATIONS   |              |
|----------------------|--------------|
| CONNECTOR SERIES     | PSG          |
| CONNECTOR SIZE       | 2В           |
| CONNECTOR GENDER     | MALE         |
| CODING               | G            |
| LOCKING STYLE        | SELF LOCKING |
| ATTACHMENT METHOD    | SOLDER       |
| IP RATING            | IP 50        |
| COLLET SIZE          | 6.2 MM       |
| STANDARD MATE SERIES | FSG          |