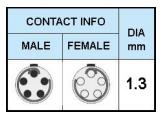

PSG.2B.305.CLAD62 PUSH-PULL PLUG, 5 PIN CONTACTS, SOLDER, 6.2 MM COLLET

| KEY SPECIFICATIONS   |              |
|----------------------|--------------|
| CONNECTOR SERIES     | PSG          |
| CONNECTOR SIZE       | 2В           |
| CONNECTOR GENDER     | MALE         |
| CODING               | G            |
| LOCKING STYLE        | SELF LOCKING |
| ATTACHMENT METHOD    | SOLDER       |
| IP RATING            | IP 50        |
| COLLET SIZE          | 6.2 MM       |
| STANDARD MATE SERIES | FSG          |