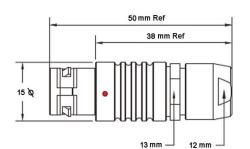

PSG.2B.305.CLAD62 PUSH-PULL PLUG, 5 PIN CONTACTS, SOLDER, 6.2 MM COLLET

| KEY SPECIFICATIONS   |              |
|----------------------|--------------|
| CONNECTOR SERIES     | PSG          |
| CONNECTOR SIZE       | 2В           |
| CONNECTOR GENDER     | MALE         |
| CODING               | G            |
| LOCKING STYLE        | SELF LOCKING |
| ATTACHMENT METHOD    | SOLDER       |
| IP RATING            | IP 50        |
| COLLET SIZE          | 6.2 MM       |
| STANDARD MATE SERIES | FSG          |