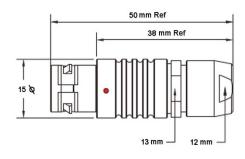

## PSG.2B.305.CLAD72

## PUSH-PULL PLUG, 5 PIN CONTACTS, SOLDER, 7.2 MM COLLET

| KEY SPECIFICATIONS   |              |
|----------------------|--------------|
| CONNECTOR SERIES     | PSG          |
| CONNECTOR SIZE       | 2В           |
| CONNECTOR GENDER     | MALE         |
| CODING               | G            |
| LOCKING STYLE        | SELF LOCKING |
| ATTACHMENT METHOD    | SOLDER       |
| IP RATING            | IP 50        |
| COLLET SIZE          | 7.2 MM       |
| STANDARD MATE SERIES | FSG          |