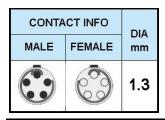

## PUSH-PULL PLUG, 5 PIN CONTACTS, SOLDER, 7.2 MM COLLET

| KEY SPECIFICATIONS   |              |
|----------------------|--------------|
| CONNECTOR SERIES     | PSG          |
| CONNECTOR SIZE       | 2В           |
| CONNECTOR GENDER     | MALE         |
| CODING               | G            |
| LOCKING STYLE        | SELF LOCKING |
| ATTACHMENT METHOD    | SOLDER       |
| IP RATING            | IP 50        |
| COLLET SIZE          | 7.2 MM       |
| STANDARD MATE SERIES | FSG          |