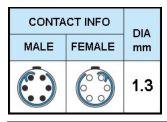

## PUSH-PULL PLUG, 6 PIN CONTACTS, SOLDER, 4.2 MM COLLET, STRAIN RELIEF NUT

| KEY SPECIFICATIONS   |              |
|----------------------|--------------|
| CONNECTOR SERIES     | PSG          |
| CONNECTOR SIZE       | 2В           |
| CONNECTOR GENDER     | MALE         |
| CODING               | G            |
| LOCKING STYLE        | SELF LOCKING |
| ATTACHMENT METHOD    | SOLDER       |
| IP RATING            | IP 50        |
| COLLET SIZE          | 4.2 MM       |
| STANDARD MATE SERIES | FSG          |