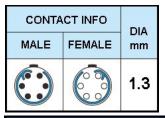

## PUSH-PULL PLUG, 6 PIN CONTACTS, SOLDER, 7.2 MM COLLET

| KEY SPECIFICATIONS   |              |
|----------------------|--------------|
| CONNECTOR SERIES     | PSG          |
| CONNECTOR SIZE       | 2В           |
| CONNECTOR GENDER     | MALE         |
| CODING               | G            |
| LOCKING STYLE        | SELF LOCKING |
| ATTACHMENT METHOD    | SOLDER       |
| IP RATING            | IP 50        |
| COLLET SIZE          | 7.2 MM       |
| STANDARD MATE SERIES | FSG          |