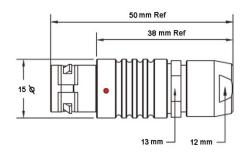

## PSG.2B.306.CLAD72

## PUSH-PULL PLUG, 6 PIN CONTACTS, SOLDER, 7.2 MM COLLET

| KEY SPECIFICATIONS   |              |
|----------------------|--------------|
| CONNECTOR SERIES     | PSG          |
| CONNECTOR SIZE       | 2В           |
| CONNECTOR GENDER     | MALE         |
| CODING               | G            |
| LOCKING STYLE        | SELF LOCKING |
| ATTACHMENT METHOD    | SOLDER       |
| IP RATING            | IP 50        |
| COLLET SIZE          | 7.2 MM       |
| STANDARD MATE SERIES | FSG          |