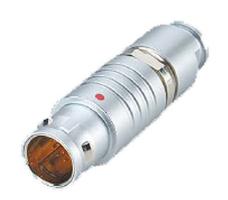

## PUSH-PULL PLUG, 6 PIN CONTACTS, SOLDER, 8.2 MM COLLET, STRAIN RELIEF NUT

| KEY SPECIFICATIONS   |              |
|----------------------|--------------|
| CONNECTOR SERIES     | PSG          |
| CONNECTOR SIZE       | 2В           |
| CONNECTOR GENDER     | MALE         |
| CODING               | G            |
| LOCKING STYLE        | SELF LOCKING |
| ATTACHMENT METHOD    | SOLDER       |
| IP RATING            | IP 50        |
| COLLET SIZE          | 8.2 MM       |
| STANDARD MATE SERIES | FSG          |