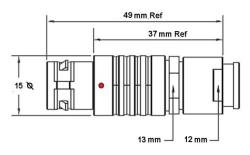

## PUSH-PULL PLUG, 6 PIN CONTACTS, SOLDER, 8.2 MM COLLET, STRAIN RELIEF NUT

| KEY SPECIFICATIONS   |              |
|----------------------|--------------|
| CONNECTOR SERIES     | PSG          |
| CONNECTOR SIZE       | 2В           |
| CONNECTOR GENDER     | MALE         |
| CODING               | G            |
| LOCKING STYLE        | SELF LOCKING |
| ATTACHMENT METHOD    | SOLDER       |
| IP RATING            | IP 50        |
| COLLET SIZE          | 8.2 MM       |
| STANDARD MATE SERIES | FSG          |