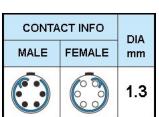

## PUSH-PULL PLUG, 6 PIN CONTACTS, SOLDER, 8.2 MM COLLET, STRAIN RELIEF NUT

| KEY SPECIFICATIONS   |              |
|----------------------|--------------|
| CONNECTOR SERIES     | PSG          |
| CONNECTOR SIZE       | 2В           |
| CONNECTOR GENDER     | MALE         |
| CODING               | G            |
| LOCKING STYLE        | SELF LOCKING |
| ATTACHMENT METHOD    | SOLDER       |
| IP RATING            | IP 50        |
| COLLET SIZE          | 8.2 MM       |
| STANDARD MATE SERIES | FSG          |