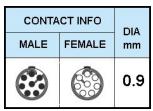

PSG.2B.308.CLAD52 PUSH-PULL PLUG, 8 PIN CONTACTS, SOLDER, 5.2 MM COLLET

| KEY SPECIFICATIONS   |              |
|----------------------|--------------|
| CONNECTOR SERIES     | PSG          |
| CONNECTOR SIZE       | 2В           |
| CONNECTOR GENDER     | MALE         |
| CODING               | G            |
| LOCKING STYLE        | SELF LOCKING |
| ATTACHMENT METHOD    | SOLDER       |
| IP RATING            | IP 50        |
| COLLET SIZE          | 5.2 MM       |
| STANDARD MATE SERIES | FSG          |