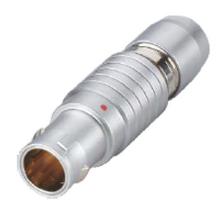

PSG.2B.308.CLAD52 PUSH-PULL PLUG, 8 PIN CONTACTS, SOLDER, 5.2 MM COLLET

| KEY SPECIFICATIONS   |              |
|----------------------|--------------|
| CONNECTOR SERIES     | PSG          |
| CONNECTOR SIZE       | 2В           |
| CONNECTOR GENDER     | MALE         |
| CODING               | G            |
| LOCKING STYLE        | SELF LOCKING |
| ATTACHMENT METHOD    | SOLDER       |
| IP RATING            | IP 50        |
| COLLET SIZE          | 5.2 MM       |
| STANDARD MATE SERIES | FSG          |