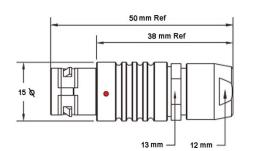

PSG.2B.308.CLAD52 PUSH-PULL PLUG, 8 PIN CONTACTS, SOLDER, 5.2 MM COLLET

| KEY SPECIFICATIONS   |              |
|----------------------|--------------|
| CONNECTOR SERIES     | PSG          |
| CONNECTOR SIZE       | 2В           |
| CONNECTOR GENDER     | MALE         |
| CODING               | G            |
| LOCKING STYLE        | SELF LOCKING |
| ATTACHMENT METHOD    | SOLDER       |
| IP RATING            | IP 50        |
| COLLET SIZE          | 5.2 MM       |
| STANDARD MATE SERIES | FSG          |