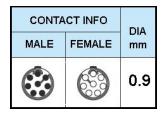

## PUSH-PULL PLUG, 8 PIN CONTACTS, SOLDER, 5.2 MM COLLET, STRAIN RELIEF NUT

| KEY SPECIFICATIONS   |              |
|----------------------|--------------|
| CONNECTOR SERIES     | PSG          |
| CONNECTOR SIZE       | 2В           |
| CONNECTOR GENDER     | MALE         |
| CODING               | G            |
| LOCKING STYLE        | SELF LOCKING |
| ATTACHMENT METHOD    | SOLDER       |
| IP RATING            | IP 50        |
| COLLET SIZE          | 5.2 MM       |
| STANDARD MATE SERIES | FSG          |