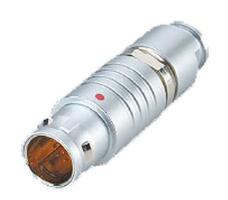

## PSG.2B.308.CLAD52Z

## PUSH-PULL PLUG, 8 PIN CONTACTS, SOLDER, 5.2 MM COLLET, STRAIN RELIEF NUT

| KEY SPECIFICATIONS   |              |
|----------------------|--------------|
| CONNECTOR SERIES     | PSG          |
| CONNECTOR SIZE       | 2В           |
| CONNECTOR GENDER     | MALE         |
| CODING               | G            |
| LOCKING STYLE        | SELF LOCKING |
| ATTACHMENT METHOD    | SOLDER       |
| IP RATING            | IP 50        |
| COLLET SIZE          | 5.2 MM       |
| STANDARD MATE SERIES | FSG          |