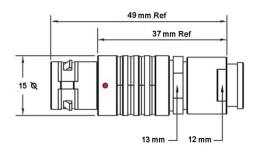

## PSG.2B.308.CLAD52Z

## PUSH-PULL PLUG, 8 PIN CONTACTS, SOLDER, 5.2 MM COLLET, STRAIN RELIEF NUT

| KEY SPECIFICATIONS   |              |
|----------------------|--------------|
| CONNECTOR SERIES     | PSG          |
| CONNECTOR SIZE       | 2В           |
| CONNECTOR GENDER     | MALE         |
| CODING               | G            |
| LOCKING STYLE        | SELF LOCKING |
| ATTACHMENT METHOD    | SOLDER       |
| IP RATING            | IP 50        |
| COLLET SIZE          | 5.2 MM       |
| STANDARD MATE SERIES | FSG          |