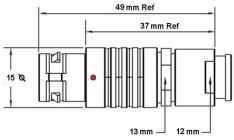

## PSG.2B.308.CLAD62Z

## PUSH-PULL PLUG, 8 PIN CONTACTS, SOLDER, 6.2 MM COLLET, STRAIN RELIEF NUT

| KEY SPECIFICATIONS   |              |
|----------------------|--------------|
| CONNECTOR SERIES     | PSG          |
| CONNECTOR SIZE       | 2В           |
| CONNECTOR GENDER     | MALE         |
| CODING               | G            |
| LOCKING STYLE        | SELF LOCKING |
| ATTACHMENT METHOD    | SOLDER       |
| IP RATING            | IP 50        |
| COLLET SIZE          | 6.2 MM       |
| STANDARD MATE SERIES | FSG          |