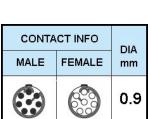

## PUSH-PULL PLUG, 8 PIN CONTACTS, SOLDER, 6.2 MM COLLET, STRAIN RELIEF NUT

| KEY SPECIFICATIONS   |              |
|----------------------|--------------|
| CONNECTOR SERIES     | PSG          |
| CONNECTOR SIZE       | 2В           |
| CONNECTOR GENDER     | MALE         |
| CODING               | G            |
| LOCKING STYLE        | SELF LOCKING |
| ATTACHMENT METHOD    | SOLDER       |
| IP RATING            | IP 50        |
| COLLET SIZE          | 6.2 MM       |
| STANDARD MATE SERIES | FSG          |