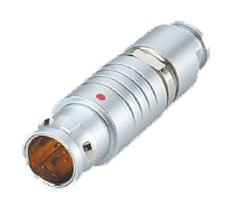

## PSG.2B.308.CLAD62Z

## PUSH-PULL PLUG, 8 PIN CONTACTS, SOLDER, 6.2 MM COLLET, STRAIN RELIEF NUT

| KEY SPECIFICATIONS   |              |
|----------------------|--------------|
| CONNECTOR SERIES     | PSG          |
| CONNECTOR SIZE       | 2В           |
| CONNECTOR GENDER     | MALE         |
| CODING               | G            |
| LOCKING STYLE        | SELF LOCKING |
| ATTACHMENT METHOD    | SOLDER       |
| IP RATING            | IP 50        |
| COLLET SIZE          | 6.2 MM       |
| STANDARD MATE SERIES | FSG          |