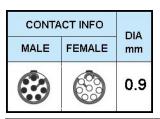

## PUSH-PULL PLUG, 8 PIN CONTACTS, SOLDER, 7.2 MM COLLET

| KEY SPECIFICATIONS   |              |
|----------------------|--------------|
| CONNECTOR SERIES     | PSG          |
| CONNECTOR SIZE       | 2В           |
| CONNECTOR GENDER     | MALE         |
| CODING               | G            |
| LOCKING STYLE        | SELF LOCKING |
| ATTACHMENT METHOD    | SOLDER       |
| IP RATING            | IP 50        |
| COLLET SIZE          | 7.2 MM       |
| STANDARD MATE SERIES | FSG          |

| GENERAL SPECIFICATIONS  |                                  |
|-------------------------|----------------------------------|
| TEMPERATURE RANGE       | -55 DEG C - +200 DEG C           |
| INSULATOR MATERIAL      | PEEK                             |
| SOLDER CONTACT MATERIAL | COPPER ALLOY, GOLD PLATED        |
| CONNECTOR BODY MATERIAL | BRASS, NICKEL PLATED             |
| COUPLING NUT, SCREW     | BRASS, CHROME PLATED             |
| INSULATION RESISTANCE   | EQUAL OR GREATER THAN 100 M-OHMS |