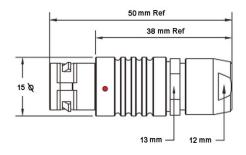

## PSG.2B.308.CLAD72

## PUSH-PULL PLUG, 8 PIN CONTACTS, SOLDER, 7.2 MM COLLET

| KEY SPECIFICATIONS   |              |
|----------------------|--------------|
| CONNECTOR SERIES     | PSG          |
| CONNECTOR SIZE       | 2В           |
| CONNECTOR GENDER     | MALE         |
| CODING               | G            |
| LOCKING STYLE        | SELF LOCKING |
| ATTACHMENT METHOD    | SOLDER       |
| IP RATING            | IP 50        |
| COLLET SIZE          | 7.2 MM       |
| STANDARD MATE SERIES | FSG          |