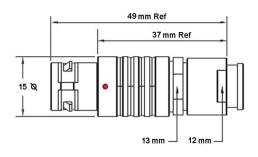

## PSG.2B.308.CLAD82Z

## PUSH-PULL PLUG, 8 PIN CONTACTS, SOLDER, 8.2 MM COLLET, STRAIN RELIEF NUT

| KEY SPECIFICATIONS   |              |
|----------------------|--------------|
| CONNECTOR SERIES     | PSG          |
| CONNECTOR SIZE       | 2В           |
| CONNECTOR GENDER     | MALE         |
| CODING               | G            |
| LOCKING STYLE        | SELF LOCKING |
| ATTACHMENT METHOD    | SOLDER       |
| IP RATING            | IP 50        |
| COLLET SIZE          | 8.2 MM       |
| STANDARD MATE SERIES | FSG          |