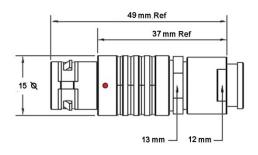

## PUSH-PULL PLUG, 10 PIN CONTACTS, SOLDER, 4.2 MM COLLET, STRAIN RELIEF NUT

| KEY SPECIFICATIONS   |              |
|----------------------|--------------|
| CONNECTOR SERIES     | PSG          |
| CONNECTOR SIZE       | 2В           |
| CONNECTOR GENDER     | MALE         |
| CODING               | G            |
| LOCKING STYLE        | SELF LOCKING |
| ATTACHMENT METHOD    | SOLDER       |
| IP RATING            | IP 50        |
| COLLET SIZE          | 4.2 MM       |
| STANDARD MATE SERIES | FSG          |