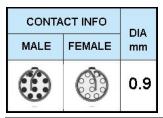

## PUSH-PULL PLUG, 10 PIN CONTACTS, SOLDER, 4.2 MM COLLET, STRAIN RELIEF NUT

| KEY SPECIFICATIONS   |              |
|----------------------|--------------|
| CONNECTOR SERIES     | PSG          |
| CONNECTOR SIZE       | 2В           |
| CONNECTOR GENDER     | MALE         |
| CODING               | G            |
| LOCKING STYLE        | SELF LOCKING |
| ATTACHMENT METHOD    | SOLDER       |
| IP RATING            | IP 50        |
| COLLET SIZE          | 4.2 MM       |
| STANDARD MATE SERIES | FSG          |