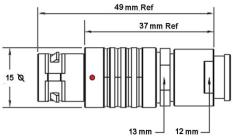

## PSG.2B.310.CLAD72Z

## PUSH-PULL PLUG, 10 PIN CONTACTS, SOLDER, 7.2 MM COLLET, STRAIN RELIEF NUT

| KEY SPECIFICATIONS   |              |
|----------------------|--------------|
| CONNECTOR SERIES     | PSG          |
| CONNECTOR SIZE       | 2В           |
| CONNECTOR GENDER     | MALE         |
| CODING               | G            |
| LOCKING STYLE        | SELF LOCKING |
| ATTACHMENT METHOD    | SOLDER       |
| IP RATING            | IP 50        |
| COLLET SIZE          | 7.2 MM       |
| STANDARD MATE SERIES | FSG          |