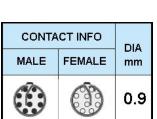

## PUSH-PULL PLUG, 10 PIN CONTACTS, SOLDER, 7.2 MM COLLET, STRAIN RELIEF NUT

| KEY SPECIFICATIONS   |              |
|----------------------|--------------|
| CONNECTOR SERIES     | PSG          |
| CONNECTOR SIZE       | 2В           |
| CONNECTOR GENDER     | MALE         |
| CODING               | G            |
| LOCKING STYLE        | SELF LOCKING |
| ATTACHMENT METHOD    | SOLDER       |
| IP RATING            | IP 50        |
| COLLET SIZE          | 7.2 MM       |
| STANDARD MATE SERIES | FSG          |