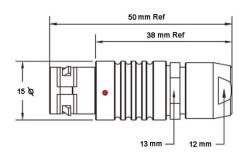

## PSG.2B.312.CLAD42

## PUSH-PULL PLUG, 12 PIN CONTACTS, SOLDER, 4.2 MM COLLET

| KEY SPECIFICATIONS   |              |
|----------------------|--------------|
| CONNECTOR SERIES     | PSG          |
| CONNECTOR SIZE       | 2В           |
| CONNECTOR GENDER     | MALE         |
| CODING               | G            |
| LOCKING STYLE        | SELF LOCKING |
| ATTACHMENT METHOD    | SOLDER       |
| IP RATING            | IP 50        |
| COLLET SIZE          | 4.2 MM       |
| STANDARD MATE SERIES | FSG          |