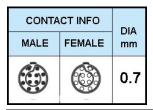

## PSG.2B.312.CLAD42

## PUSH-PULL PLUG, 12 PIN CONTACTS, SOLDER, 4.2 MM COLLET

| KEY SPECIFICATIONS   |              |
|----------------------|--------------|
| CONNECTOR SERIES     | PSG          |
| CONNECTOR SIZE       | 2В           |
| CONNECTOR GENDER     | MALE         |
| CODING               | G            |
| LOCKING STYLE        | SELF LOCKING |
| ATTACHMENT METHOD    | SOLDER       |
| IP RATING            | IP 50        |
| COLLET SIZE          | 4.2 MM       |
| STANDARD MATE SERIES | FSG          |