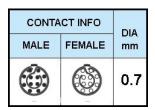

## PSG.2B.312.CLAD72

## PUSH-PULL PLUG, 12 PIN CONTACTS, SOLDER, 7.2 MM COLLET

| KEY SPECIFICATIONS   |              |
|----------------------|--------------|
| CONNECTOR SERIES     | PSG          |
| CONNECTOR SIZE       | 2В           |
| CONNECTOR GENDER     | MALE         |
| CODING               | G            |
| LOCKING STYLE        | SELF LOCKING |
| ATTACHMENT METHOD    | SOLDER       |
| IP RATING            | IP 50        |
| COLLET SIZE          | 7.2 MM       |
| STANDARD MATE SERIES | FSG          |