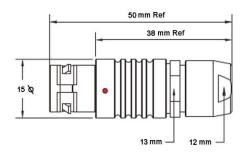

## PSG.2B.312.CLAD72

## PUSH-PULL PLUG, 12 PIN CONTACTS, SOLDER, 7.2 MM COLLET

| KEY SPECIFICATIONS   |              |
|----------------------|--------------|
| CONNECTOR SERIES     | PSG          |
| CONNECTOR SIZE       | 2В           |
| CONNECTOR GENDER     | MALE         |
| CODING               | G            |
| LOCKING STYLE        | SELF LOCKING |
| ATTACHMENT METHOD    | SOLDER       |
| IP RATING            | IP 50        |
| COLLET SIZE          | 7.2 MM       |
| STANDARD MATE SERIES | FSG          |