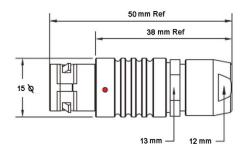

## PSG.2B.312.CLAD82

## PUSH-PULL PLUG, 12 PIN CONTACTS, SOLDER, 8.2 MM COLLET

| KEY SPECIFICATIONS   |              |
|----------------------|--------------|
| CONNECTOR SERIES     | PSG          |
| CONNECTOR SIZE       | 2В           |
| CONNECTOR GENDER     | MALE         |
| CODING               | G            |
| LOCKING STYLE        | SELF LOCKING |
| ATTACHMENT METHOD    | SOLDER       |
| IP RATING            | IP 50        |
| COLLET SIZE          | 8.2 MM       |
| STANDARD MATE SERIES | FSG          |