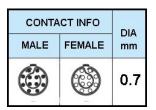

## PUSH-PULL PLUG, 12 PIN CONTACTS, SOLDER, 8.2 MM COLLET

| KEY SPECIFICATIONS   |              |
|----------------------|--------------|
| CONNECTOR SERIES     | PSG          |
| CONNECTOR SIZE       | 2В           |
| CONNECTOR GENDER     | MALE         |
| CODING               | G            |
| LOCKING STYLE        | SELF LOCKING |
| ATTACHMENT METHOD    | SOLDER       |
| IP RATING            | IP 50        |
| COLLET SIZE          | 8.2 MM       |
| STANDARD MATE SERIES | FSG          |

| GENERAL SPECIFICATIONS  |                                  |
|-------------------------|----------------------------------|
| TEMPERATURE RANGE       | -55 DEG C - +200 DEG C           |
| INSULATOR MATERIAL      | PEEK                             |
| SOLDER CONTACT MATERIAL | COPPER ALLOY, GOLD PLATED        |
| CONNECTOR BODY MATERIAL | BRASS, NICKEL PLATED             |
| COUPLING NUT, SCREW     | BRASS, CHROME PLATED             |
| INSULATION RESISTANCE   | EQUAL OR GREATER THAN 100 M-OHMS |