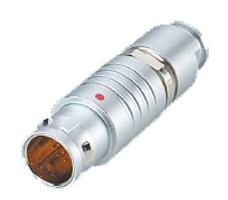

## PSG.2B.316.CLAD62Z

## PUSH-PULL PLUG, 16 PIN CONTACTS, SOLDER, 6.2 MM COLLET, STRAIN RELIEF NUT

| KEY SPECIFICATIONS   |              |
|----------------------|--------------|
| CONNECTOR SERIES     | PSG          |
| CONNECTOR SIZE       | 2В           |
| CONNECTOR GENDER     | MALE         |
| CODING               | G            |
| LOCKING STYLE        | SELF LOCKING |
| ATTACHMENT METHOD    | SOLDER       |
| IP RATING            | IP 50        |
| COLLET SIZE          | 6.2 MM       |
| STANDARD MATE SERIES | FSG          |