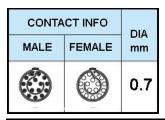

## PSG.2B.316.CLAD62Z

## PUSH-PULL PLUG, 16 PIN CONTACTS, SOLDER, 6.2 MM COLLET, STRAIN RELIEF NUT

| KEY SPECIFICATIONS   |              |
|----------------------|--------------|
| CONNECTOR SERIES     | PSG          |
| CONNECTOR SIZE       | 2В           |
| CONNECTOR GENDER     | MALE         |
| CODING               | G            |
| LOCKING STYLE        | SELF LOCKING |
| ATTACHMENT METHOD    | SOLDER       |
| IP RATING            | IP 50        |
| COLLET SIZE          | 6.2 MM       |
| STANDARD MATE SERIES | FSG          |