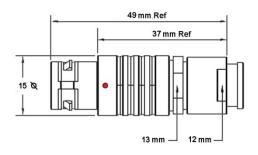

## PSG.2B.316.CLAD62Z

## PUSH-PULL PLUG, 16 PIN CONTACTS, SOLDER, 6.2 MM COLLET, STRAIN RELIEF NUT

| KEY SPECIFICATIONS   |              |
|----------------------|--------------|
| CONNECTOR SERIES     | PSG          |
| CONNECTOR SIZE       | 2В           |
| CONNECTOR GENDER     | MALE         |
| CODING               | G            |
| LOCKING STYLE        | SELF LOCKING |
| ATTACHMENT METHOD    | SOLDER       |
| IP RATING            | IP 50        |
| COLLET SIZE          | 6.2 MM       |
| STANDARD MATE SERIES | FSG          |