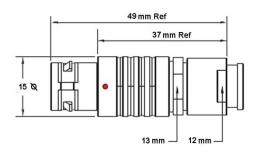

## PUSH-PULL PLUG, 16 PIN CONTACTS, SOLDER, 8.2 MM COLLET, STRAIN RELIEF NUT

| KEY SPECIFICATIONS   |              |
|----------------------|--------------|
| CONNECTOR SERIES     | PSG          |
| CONNECTOR SIZE       | 2В           |
| CONNECTOR GENDER     | MALE         |
| CODING               | G            |
| LOCKING STYLE        | SELF LOCKING |
| ATTACHMENT METHOD    | SOLDER       |
| IP RATING            | IP 50        |
| COLLET SIZE          | 8.2 MM       |
| STANDARD MATE SERIES | FSG          |