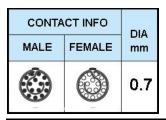

## PUSH-PULL PLUG, 16 PIN CONTACTS, SOLDER, 8.2 MM COLLET, STRAIN RELIEF NUT

| KEY SPECIFICATIONS   |              |
|----------------------|--------------|
| CONNECTOR SERIES     | PSG          |
| CONNECTOR SIZE       | 2В           |
| CONNECTOR GENDER     | MALE         |
| CODING               | G            |
| LOCKING STYLE        | SELF LOCKING |
| ATTACHMENT METHOD    | SOLDER       |
| IP RATING            | IP 50        |
| COLLET SIZE          | 8.2 MM       |
| STANDARD MATE SERIES | FSG          |