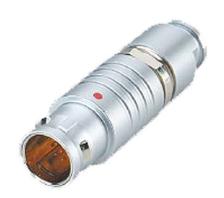

## PSG.2B.318.CLAD82Z

## PUSH-PULL PLUG, 18 PIN CONTACTS, SOLDER, 8.2 MM COLLET, STRAIN RELIEF NUT

| KEY SPECIFICATIONS   |              |
|----------------------|--------------|
| CONNECTOR SERIES     | PSG          |
| CONNECTOR SIZE       | 2В           |
| CONNECTOR GENDER     | MALE         |
| CODING               | G            |
| LOCKING STYLE        | SELF LOCKING |
| ATTACHMENT METHOD    | SOLDER       |
| IP RATING            | IP 50        |
| COLLET SIZE          | 8.2 MM       |
| STANDARD MATE SERIES | FSG          |