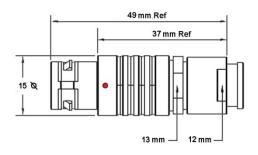

## PSG.2B.318.CLAD82Z

## PUSH-PULL PLUG, 18 PIN CONTACTS, SOLDER, 8.2 MM COLLET, STRAIN RELIEF NUT

| KEY SPECIFICATIONS   |              |
|----------------------|--------------|
| CONNECTOR SERIES     | PSG          |
| CONNECTOR SIZE       | 2В           |
| CONNECTOR GENDER     | MALE         |
| CODING               | G            |
| LOCKING STYLE        | SELF LOCKING |
| ATTACHMENT METHOD    | SOLDER       |
| IP RATING            | IP 50        |
| COLLET SIZE          | 8.2 MM       |
| STANDARD MATE SERIES | FSG          |