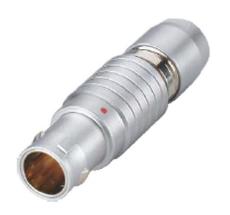

## PSG.2B.319.CLAD42

## PUSH-PULL PLUG, 19 PIN CONTACTS, SOLDER, 4.2 MM COLLET

| KEY SPECIFICATIONS   |              |
|----------------------|--------------|
| CONNECTOR SERIES     | PSG          |
| CONNECTOR SIZE       | 2В           |
| CONNECTOR GENDER     | MALE         |
| CODING               | G            |
| LOCKING STYLE        | SELF LOCKING |
| ATTACHMENT METHOD    | SOLDER       |
| IP RATING            | IP 50        |
| COLLET SIZE          | 4.2 MM       |
| STANDARD MATE SERIES | FSG          |