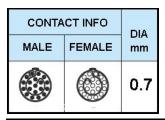

## PUSH-PULL PLUG, 19 PIN CONTACTS, SOLDER, 4.2 MM COLLET

| KEY SPECIFICATIONS   |              |
|----------------------|--------------|
| CONNECTOR SERIES     | PSG          |
| CONNECTOR SIZE       | 2В           |
| CONNECTOR GENDER     | MALE         |
| CODING               | G            |
| LOCKING STYLE        | SELF LOCKING |
| ATTACHMENT METHOD    | SOLDER       |
| IP RATING            | IP 50        |
| COLLET SIZE          | 4.2 MM       |
| STANDARD MATE SERIES | FSG          |