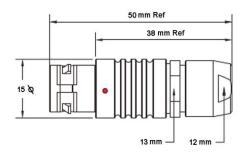

## PSG.2B.319.CLAD42

## PUSH-PULL PLUG, 19 PIN CONTACTS, SOLDER, 4.2 MM COLLET

| KEY SPECIFICATIONS   |              |
|----------------------|--------------|
| CONNECTOR SERIES     | PSG          |
| CONNECTOR SIZE       | 2В           |
| CONNECTOR GENDER     | MALE         |
| CODING               | G            |
| LOCKING STYLE        | SELF LOCKING |
| ATTACHMENT METHOD    | SOLDER       |
| IP RATING            | IP 50        |
| COLLET SIZE          | 4.2 MM       |
| STANDARD MATE SERIES | FSG          |