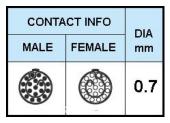

## PUSH-PULL PLUG, 19 PIN CONTACTS, SOLDER, 5.2 MM COLLET, STRAIN RELIEF NUT

| KEY SPECIFICATIONS   |              |
|----------------------|--------------|
| CONNECTOR SERIES     | PSG          |
| CONNECTOR SIZE       | 2В           |
| CONNECTOR GENDER     | MALE         |
| CODING               | G            |
| LOCKING STYLE        | SELF LOCKING |
| ATTACHMENT METHOD    | SOLDER       |
| IP RATING            | IP 50        |
| COLLET SIZE          | 5.2 MM       |
| STANDARD MATE SERIES | FSG          |

| GENERAL SPECIFICATIONS  |                                  |
|-------------------------|----------------------------------|
| TEMPERATURE RANGE       | -55 DEG C - +200 DEG C           |
| INSULATOR MATERIAL      | PEEK                             |
| SOLDER CONTACT MATERIAL | COPPER ALLOY, GOLD PLATED        |
| CONNECTOR BODY MATERIAL | BRASS, NICKEL PLATED             |
| COUPLING NUT, SCREW     | BRASS, CHROME PLATED             |
| INSULATION RESISTANCE   | EQUAL OR GREATER THAN 100 M-OHMS |