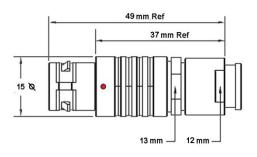

## PSG.2B.319.CLAD52Z

## PUSH-PULL PLUG, 19 PIN CONTACTS, SOLDER, 5.2 MM COLLET, STRAIN RELIEF NUT

| KEY SPECIFICATIONS   |              |
|----------------------|--------------|
| CONNECTOR SERIES     | PSG          |
| CONNECTOR SIZE       | 2В           |
| CONNECTOR GENDER     | MALE         |
| CODING               | G            |
| LOCKING STYLE        | SELF LOCKING |
| ATTACHMENT METHOD    | SOLDER       |
| IP RATING            | IP 50        |
| COLLET SIZE          | 5.2 MM       |
| STANDARD MATE SERIES | FSG          |