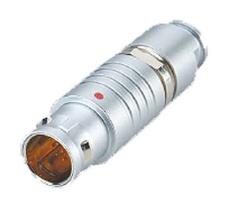

## PSG.2B.319.CLAD52Z

## PUSH-PULL PLUG, 19 PIN CONTACTS, SOLDER, 5.2 MM COLLET, STRAIN RELIEF NUT

| KEY SPECIFICATIONS   |              |
|----------------------|--------------|
| CONNECTOR SERIES     | PSG          |
| CONNECTOR SIZE       | 2В           |
| CONNECTOR GENDER     | MALE         |
| CODING               | G            |
| LOCKING STYLE        | SELF LOCKING |
| ATTACHMENT METHOD    | SOLDER       |
| IP RATING            | IP 50        |
| COLLET SIZE          | 5.2 MM       |
| STANDARD MATE SERIES | FSG          |