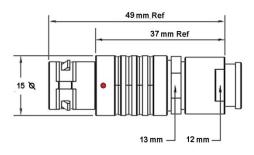

## PUSH-PULL PLUG, 19 PIN CONTACTS, SOLDER, 6.2 MM COLLET, STRAIN RELIEF NUT

| KEY SPECIFICATIONS   |              |
|----------------------|--------------|
| CONNECTOR SERIES     | PSG          |
| CONNECTOR SIZE       | 2В           |
| CONNECTOR GENDER     | MALE         |
| CODING               | G            |
| LOCKING STYLE        | SELF LOCKING |
| ATTACHMENT METHOD    | SOLDER       |
| IP RATING            | IP 50        |
| COLLET SIZE          | 6.2 MM       |
| STANDARD MATE SERIES | FSG          |