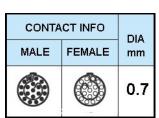

## PUSH-PULL PLUG, 19 PIN CONTACTS, SOLDER, 6.2 MM COLLET, STRAIN RELIEF NUT

| KEY SPECIFICATIONS   |              |
|----------------------|--------------|
| CONNECTOR SERIES     | PSG          |
| CONNECTOR SIZE       | 2В           |
| CONNECTOR GENDER     | MALE         |
| CODING               | G            |
| LOCKING STYLE        | SELF LOCKING |
| ATTACHMENT METHOD    | SOLDER       |
| IP RATING            | IP 50        |
| COLLET SIZE          | 6.2 MM       |
| STANDARD MATE SERIES | FSG          |