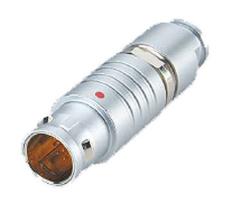

## PUSH-PULL PLUG, 19 PIN CONTACTS, SOLDER, 6.2 MM COLLET, STRAIN RELIEF NUT

| KEY SPECIFICATIONS   |              |
|----------------------|--------------|
| CONNECTOR SERIES     | PSG          |
| CONNECTOR SIZE       | 2В           |
| CONNECTOR GENDER     | MALE         |
| CODING               | G            |
| LOCKING STYLE        | SELF LOCKING |
| ATTACHMENT METHOD    | SOLDER       |
| IP RATING            | IP 50        |
| COLLET SIZE          | 6.2 MM       |
| STANDARD MATE SERIES | FSG          |