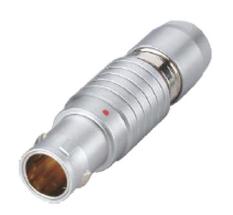

## PSG.2B.319.CLAD72

## PUSH-PULL PLUG, 19 PIN CONTACTS, SOLDER, 7.2 MM COLLET

| CONTACT INFO |        | DIA |
|--------------|--------|-----|
| MALE         | FEMALE | mm  |
|              |        | 0.7 |

| KEY SPECIFICATIONS   |              |  |
|----------------------|--------------|--|
| CONNECTOR SERIES     | PSG          |  |
| CONNECTOR SIZE       | 2В           |  |
| CONNECTOR GENDER     | MALE         |  |
| CODING               | G            |  |
| LOCKING STYLE        | SELF LOCKING |  |
| ATTACHMENT METHOD    | SOLDER       |  |
| IP RATING            | IP 50        |  |
| COLLET SIZE          | 7.2 MM       |  |
| STANDARD MATE SERIES | FSG          |  |