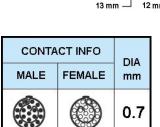

## PUSH-PULL PLUG, 19 PIN CONTACTS, SOLDER, 7.2 MM COLLET, STRAIN RELIEF NUT

| KEY SPECIFICATIONS   |              |
|----------------------|--------------|
| CONNECTOR SERIES     | PSG          |
| CONNECTOR SIZE       | 2В           |
| CONNECTOR GENDER     | MALE         |
| CODING               | G            |
| LOCKING STYLE        | SELF LOCKING |
| ATTACHMENT METHOD    | SOLDER       |
| IP RATING            | IP 50        |
| COLLET SIZE          | 7.2 MM       |
| STANDARD MATE SERIES | FSG          |