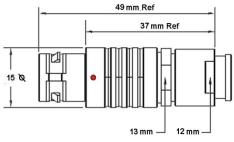

## PSG.2B.319.CLAD72Z

## PUSH-PULL PLUG, 19 PIN CONTACTS, SOLDER, 7.2 MM COLLET, STRAIN RELIEF NUT

| KEY SPECIFICATIONS   |              |
|----------------------|--------------|
| CONNECTOR SERIES     | PSG          |
| CONNECTOR SIZE       | 2В           |
| CONNECTOR GENDER     | MALE         |
| CODING               | G            |
| LOCKING STYLE        | SELF LOCKING |
| ATTACHMENT METHOD    | SOLDER       |
| IP RATING            | IP 50        |
| COLLET SIZE          | 7.2 MM       |
| STANDARD MATE SERIES | FSG          |