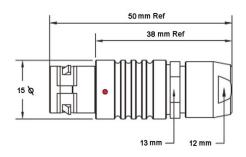

## PSG.2B.319.CLAD82

## PUSH-PULL PLUG, 19 PIN CONTACTS, SOLDER, 8.2 MM COLLET

| KEY SPECIFICATIONS   |              |
|----------------------|--------------|
| CONNECTOR SERIES     | PSG          |
| CONNECTOR SIZE       | 2В           |
| CONNECTOR GENDER     | MALE         |
| CODING               | G            |
| LOCKING STYLE        | SELF LOCKING |
| ATTACHMENT METHOD    | SOLDER       |
| IP RATING            | IP 50        |
| COLLET SIZE          | 8.2 MM       |
| STANDARD MATE SERIES | FSG          |