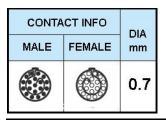

## PUSH-PULL PLUG, 19 PIN CONTACTS, SOLDER, 8.2 MM COLLET

| KEY SPECIFICATIONS   |              |
|----------------------|--------------|
| CONNECTOR SERIES     | PSG          |
| CONNECTOR SIZE       | 2В           |
| CONNECTOR GENDER     | MALE         |
| CODING               | G            |
| LOCKING STYLE        | SELF LOCKING |
| ATTACHMENT METHOD    | SOLDER       |
| IP RATING            | IP 50        |
| COLLET SIZE          | 8.2 MM       |
| STANDARD MATE SERIES | FSG          |

| GENERAL SPECIFICATIONS  |                                  |
|-------------------------|----------------------------------|
| TEMPERATURE RANGE       | -55 DEG C - +200 DEG C           |
| INSULATOR MATERIAL      | PEEK                             |
| SOLDER CONTACT MATERIAL | COPPER ALLOY, GOLD PLATED        |
| CONNECTOR BODY MATERIAL | BRASS, NICKEL PLATED             |
| COUPLING NUT, SCREW     | BRASS, CHROME PLATED             |
| INSULATION RESISTANCE   | EQUAL OR GREATER THAN 100 M-OHMS |